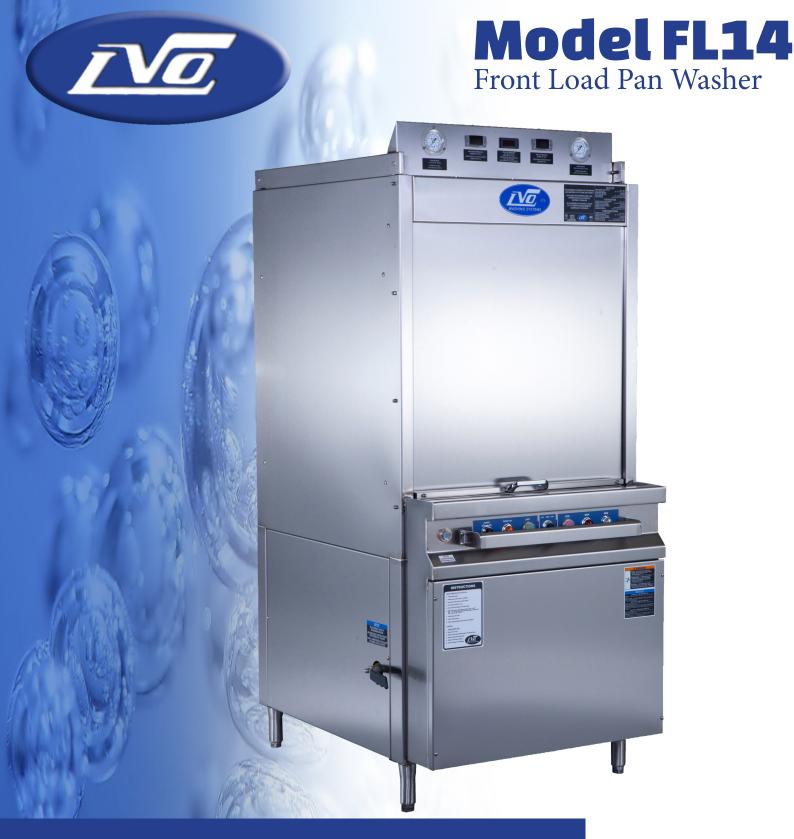

The LVO FL14 front load pan washer is our most popular model, the LVO FL14 cleans your pots, pans, bowls, or utensils with a powerful, high pressure wash. With a 10 Horsepower pump and brass wash hubs, the two rotating stainless steel spray arms blast away soil for greater cleanliness, while a hot water rinse ensures proper sanitizing temperature.

Capable of washing up to 140 pans per hour, the FL14 is fully automatic and simple to operate. The front load design allows for easy access to the wash chamber, while at the same time minimizing the amount of floor space required.

## FL14 Specs:

**Wash Capacity:** 14 Sheet Pans

**Standard Voltages**: 208, 230, or 460 Volt, 3 Phase, 60 Hertz **Wash Tank:** Electric, Gas, Steam Coil, or Injected Steam Heat

**Wash Chamber Dimensions:** 32"W x 30"H x 36 ½"L

Height with Door Open: 106"

**Agency Listings (US & Canada):** ETL (Electrical) and NSF (Sanitation)

Because of continuous improvements, specifications may change without notice. Contact manufacturer for current information.