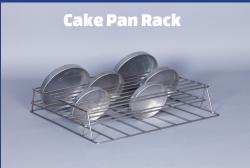

The LVO FL14 front load pan washer is our most popular model, the LVO FL14 cleans your pots, pans, bowls, or utensils with a powerful, high pressure wash. With a 10 Horsepower pump and brass wash hubs, the two rotating stainless steel spray arms blast away soil for greater cleanliness, while a hot water rinse ensures proper sanitizing temperature.

Capable of washing up to 140 pans per hour, the FL14 is fully automatic and simple to operate. The front load design allows for easy access to the wash chamber, while at the same time minimizing the amount of floor space required.





## **Standard Available Racks:**







## FL14 Specs:





**Wash Capacity:** 14 Sheet Pans

**Standard Voltages**: 208, 230, or 460 Volt, 3 Phase, 60 Hertz **Wash Tank:** Electric, Gas, Steam Coil, or Injected Steam Heat

**Wash Chamber Dimensions:** 32"W x 30"H x 36 ½"L

Height with Door Open: 106"

**Agency Listings (US & Canada):** ETL (Electrical) and NSF (Sanitation)

Because of continuous improvements, specifications may change without notice. Contact manufacturer for current information.



## LVO Manufacturing, Inc.

PO Box 188 • 808 North 2nd Avenue East • Rock Rapids, Iowa 51246 (800) 346-5749 • www.lvomfg.com