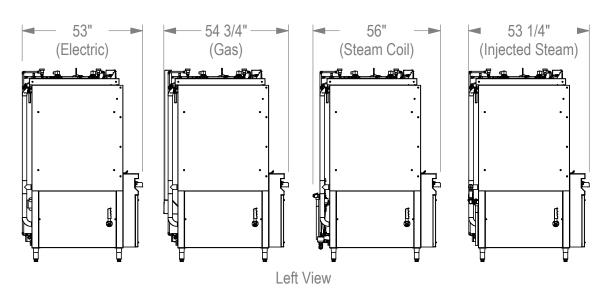

## FL14 Specs:

**Wash Capacity:** 14 Sheet Pans

**Standard Voltages**: 208, 230, or 460 Volt, 3 Phase, 60 Hertz **Wash Tank:** Electric, Gas, Steam Coil, or Injected Steam Heat

**Wash Chamber Dimensions:** 32"W x 30"H x 36 ½"L

Height with Door Open: 106"

**Agency Listings (US & Canada):** ETL (Electrical) and NSF (Sanitation)

Because of continuous improvements, specifications may change without notice. Contact manufacturer for current information.