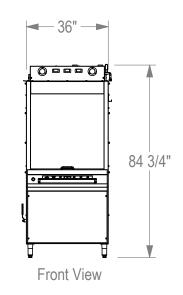

## FL14 Specs:

**Wash Capacity:** 14 Sheet Pans

**Standard Voltages**: 208, 230, or 460 Volt, 3 Phase, 60 Hertz **Wash Tank:** Electric, Gas, Steam Coil, or Injected Steam Heat

**Wash Chamber Dimensions:** 32"W x 30"H x 36 ½"L

Height with Door Open: 106"

**Agency Listings (US & Canada):** ETL (Electrical) and NSF (Sanitation)

Because of continuous improvements, specifications may change without notice. Contact manufacturer for current information.