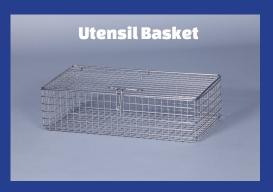

The LVO FL14 front load pan washer is our most popular model, the LVO FL14 cleans your pots, pans, bowls, or utensils with a powerful, high pressure wash. With a 10 Horsepower pump and brass wash hubs, the two rotating stainless steel spray arms blast away soil for greater cleanliness, while a hot water rinse ensures proper sanitizing temperature.

Capable of washing up to 140 pans per hour, the FL14 is fully automatic and simple to operate. The front load design allows for easy access to the wash chamber, while at the same time minimizing the amount of floor space required.





## **Standard Available Racks:**







## FL14 Specs:





**Wash Capacity:** 14 Sheet Pans

**Standard Voltages**: 208, 230, or 460 Volt, 3 Phase, 60 Hertz **Wash Tank:** Electric, Gas, Steam Coil, or Injected Steam Heat

**Wash Chamber Dimensions:** 32"W x 30"H x 36 ½"L

Height with Door Open: 106"

**Agency Listings (US & Canada):** ETL (Electrical) and NSF (Sanitation)

Because of continuous improvements, specifications may change without notice. Contact manufacturer for current information.



## LVO Manufacturing, Inc.

PO Box 188 • 808 North 2nd Avenue East • Rock Rapids, Iowa 51246 (800) 346-5749 • www.lvomfg.com