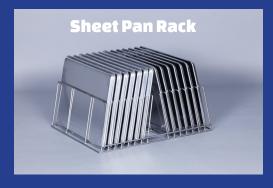

The LVO FL14 front load pan washer is our most popular model, the LVO FL14 cleans your pots, pans, bowls, or utensils with a powerful, high pressure wash. With a 10 Horsepower pump and brass wash hubs, the two rotating stainless steel spray arms blast away soil for greater cleanliness, while a hot water rinse ensures proper sanitizing temperature.

Capable of washing up to 140 pans per hour, the FL14 is fully automatic and simple to operate. The front load design allows for easy access to the wash chamber, while at the same time minimizing the amount of floor space required.





## **Standard Available Racks:**







## FL14 Specs:





**Wash Capacity:** 14 Sheet Pans

**Standard Voltages**: 208, 230, or 460 Volt, 3 Phase, 60 Hertz **Wash Tank:** Electric, Gas, Steam Coil, or Injected Steam Heat

**Wash Chamber Dimensions:** 32"W x 30"H x 36 ½"L

Height with Door Open: 106"

**Agency Listings (US & Canada):** ETL (Electrical) and NSF (Sanitation)

Because of continuous improvements, specifications may change without notice. Contact manufacturer for current information.



## LVO Manufacturing, Inc.

PO Box 188 • 808 North 2nd Avenue East • Rock Rapids, Iowa 51246 (800) 346-5749 • www.lvomfg.com